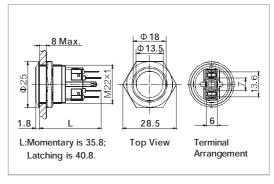

| Snac                  | ification     | GQ22-11 <b>■</b> D/△/▲                          | GQ22-11 <b>■</b> E/△/▲                          |  |
|-----------------------|---------------|-------------------------------------------------|-------------------------------------------------|--|
| The Front Shape       |               | Flat Round                                      | Flat Round                                      |  |
|                       |               |                                                 |                                                 |  |
| Terminal Type         |               | Pin Terminal(2.8×0.5mm)                         | Pin Terminal(2.8×0.5mm)                         |  |
| Switching             |               | Za(double-break fast-motion changeover contact) | Za(double-break fast-motion changeover contact) |  |
| Max.                  | Switch Rating | Ith:5A Ui:250VAC                                | Ith:5A Ui:250VAC                                |  |
| Contact Resistance    |               | ≤50mΩ                                           | ≤50mΩ                                           |  |
| Insulation Resistance |               | ≥1000M Ω                                        | ≥1000 M Ω                                       |  |
| Dielectric Intensity  |               | 2000VAC                                         | 2000VAC                                         |  |
| Operating Temp        |               | -20°C ~ +55°C                                   | -20°C ~ +55°C                                   |  |
| Mechanical Life       |               | 1,000,000 cycles                                | 1,000,000 cycles                                |  |
| Electrical Life       |               | 50,000 cycles                                   | 50,000 cycles                                   |  |
| Panel Thickness       |               | 1 ~ 8mm                                         | 1 ~ 8m m                                        |  |
| Torque                |               | 5 ~ 14Nm                                        | 5 ~ 14N m                                       |  |
| Operation Pressure    |               | About 5.5N                                      | About 5.5N                                      |  |
| Operation Travel      |               | About 2.5mm                                     | About 2.5mm                                     |  |
| IP Degree             |               | IP65,IK10                                       | IP65,IK10                                       |  |
|                       | Contact       | Silver Alloy                                    | Silver Alloy                                    |  |
|                       | Button        | Stainless Steel                                 | Stainless Steel                                 |  |
| Material              | Body          | Stainless Steel                                 | Stainless Steel                                 |  |
|                       | Base          | PA                                              | PA                                              |  |
|                       | RoHS          | Made to order                                   | Made to order                                   |  |
|                       | Туре          | Dot Illuminated (LED)                           | Ring Illuminated (LED)                          |  |
| LED                   | Rated Voltage | 6V / 12V / 24V / 110V / 220V                    | 6V / 12V / 24V / 110V / 220V                    |  |
| Spec.                 | Color         | R G Y O B W                                     | R G Y O B W                                     |  |
|                       | Life          | 40000 hours                                     | 40000 hours                                     |  |