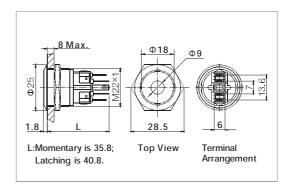

| Snac                  | ification     | GQ22-11 <b>■</b> D/△/▲                          | GQ22-11 <b>■</b> E/△/▲                          |  |
|-----------------------|---------------|-------------------------------------------------|-------------------------------------------------|--|
| The Front Shape       |               | Flat Round                                      | Flat Round                                      |  |
|                       |               |                                                 |                                                 |  |
| Terminal Type         |               | Pin Terminal(2.8×0.5mm)                         | Pin Terminal(2.8×0.5mm)                         |  |
| Switching             |               | Za(double-break fast-motion changeover contact) | Za(double-break fast-motion changeover contact) |  |
| Max.                  | Switch Rating | Ith:5A Ui:250VAC                                | Ith:5A Ui:250VAC                                |  |
| Contact Resistance    |               | ≤50mΩ                                           | ≤50mΩ                                           |  |
| Insulation Resistance |               | ≥1000M Ω                                        | ≥1000 M Ω                                       |  |
| Dielectric Intensity  |               | 2000VAC                                         | 2000VAC                                         |  |
| Operating Temp        |               | -20°C ~ +55°C                                   | -20°C ~ +55°C                                   |  |
| Mechanical Life       |               | 1,000,000 cycles                                | 1,000,000 cycles                                |  |
| Electrical Life       |               | 50,000 cycles                                   | 50,000 cycles                                   |  |
| Panel Thickness       |               | 1 ~ 8mm                                         | 1 ~ 8m m                                        |  |
| Torque                |               | 5 ~ 14Nm                                        | 5 ~ 14N m                                       |  |
| Operation Pressure    |               | About 5.5N                                      | About 5.5N                                      |  |
| Operation Travel      |               | About 2.5mm                                     | About 2.5mm                                     |  |
| IP Degree             |               | IP65,IK10                                       | IP65,IK10                                       |  |
|                       | Contact       | Silver Alloy                                    | Silver Alloy                                    |  |
|                       | Button        | Stainless Steel                                 | Stainless Steel                                 |  |
| Material              | Body          | Stainless Steel                                 | Stainless Steel                                 |  |
|                       | Base          | PA                                              | PA                                              |  |
|                       | RoHS          | Made to order                                   | Made to order                                   |  |
|                       | Туре          | Dot Illuminated (LED)                           | Ring Illuminated (LED)                          |  |
| LED                   | Rated Voltage | 6V / 12V / 24V / 110V / 220V                    | 6V / 12V / 24V / 110V / 220V                    |  |
| Spec.                 | Color         | R G Y O B W                                     | R G Y O B W                                     |  |
|                       | Life          | 40000 hours                                     | 40000 hours                                     |  |