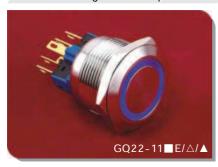

## Anti-vandal ring illuminated push button

- Switch Rating: 5A/250VAC
- © Contact Configuration:1NO1NC
- Operation Type: Momentary/Latching
- The Crust Material: Stainless Steel
- Ring Illuminated
- IP Degree: Ip65, IK10

| Snac                  | ification     | GQ22-11 <b>■</b> D/△/▲                          | GQ22-11 <b>■</b> E/△/▲                          |  |
|-----------------------|---------------|-------------------------------------------------|-------------------------------------------------|--|
| The Front Shape       |               | Flat Round                                      | Flat Round                                      |  |
|                       |               |                                                 |                                                 |  |
| Terminal Type         |               | Pin Terminal(2.8×0.5mm)                         | Pin Terminal(2.8×0.5mm)                         |  |
| Switching             |               | Za(double-break fast-motion changeover contact) | Za(double-break fast-motion changeover contact) |  |
| Max.                  | Switch Rating | Ith:5A Ui:250VAC                                | Ith:5A Ui:250VAC                                |  |
| Contact Resistance    |               | ≤50mΩ                                           | ≤50mΩ                                           |  |
| Insulation Resistance |               | ≥1000M Ω                                        | ≥1000 M Ω                                       |  |
| Dielectric Intensity  |               | 2000VAC                                         | 2000VAC                                         |  |
| Operating Temp        |               | -20°C ~ +55°C                                   | -20°C ~ +55°C                                   |  |
| Mechanical Life       |               | 1,000,000 cycles                                | 1,000,000 cycles                                |  |
| Electrical Life       |               | 50,000 cycles                                   | 50,000 cycles                                   |  |
| Panel Thickness       |               | 1 ~ 8mm                                         | 1 ~ 8m m                                        |  |
| Torque                |               | 5 ~ 14Nm                                        | 5 ~ 14N m                                       |  |
| Operation Pressure    |               | About 5.5N                                      | About 5.5N                                      |  |
| Operation Travel      |               | About 2.5mm                                     | About 2.5mm                                     |  |
| IP Degree             |               | IP65,IK10                                       | IP65,IK10                                       |  |
|                       | Contact       | Silver Alloy                                    | Silver Alloy                                    |  |
|                       | Button        | Stainless Steel                                 | Stainless Steel                                 |  |
| Material              | Body          | Stainless Steel                                 | Stainless Steel                                 |  |
|                       | Base          | PA                                              | PA                                              |  |
|                       | RoHS          | Made to order                                   | Made to order                                   |  |
|                       | Туре          | Dot Illuminated (LED)                           | Ring Illuminated (LED)                          |  |
| LED                   | Rated Voltage | 6V / 12V / 24V / 110V / 220V                    | 6V / 12V / 24V / 110V / 220V                    |  |
| Spec.                 | Color         | R G Y O B W                                     | R G Y O B W                                     |  |
|                       | Life          | 40000 hours                                     | 40000 hours                                     |  |