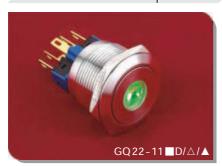

## Anti-vandal dot illuminated push button

- Φ 22mm Diameter
- Switch Rating: 5A/250VAC
- Ocontact Configuration:1NO1NC
- Operation Type: Momentary/Latching
- The Crust Material: Stainless Steel
- Dot Illuminated

| Snac                  | ification     | GQ22-11 <b>■</b> D/△/▲                          | GQ22-11 <b>■</b> E/△/▲                          |  |
|-----------------------|---------------|-------------------------------------------------|-------------------------------------------------|--|
| The Front Shape       |               | Flat Round                                      | Flat Round                                      |  |
|                       |               |                                                 |                                                 |  |
| Terminal Type         |               | Pin Terminal(2.8×0.5mm)                         | Pin Terminal(2.8×0.5mm)                         |  |
| Switching             |               | Za(double-break fast-motion changeover contact) | Za(double-break fast-motion changeover contact) |  |
| Max.                  | Switch Rating | Ith:5A Ui:250VAC                                | Ith:5A Ui:250VAC                                |  |
| Contact Resistance    |               | ≤50mΩ                                           | ≤50mΩ                                           |  |
| Insulation Resistance |               | ≥1000M Ω                                        | ≥1000 M Ω                                       |  |
| Dielectric Intensity  |               | 2000VAC                                         | 2000VAC                                         |  |
| Operating Temp        |               | -20°C ~ +55°C                                   | -20°C ~ +55°C                                   |  |
| Mechanical Life       |               | 1,000,000 cycles                                | 1,000,000 cycles                                |  |
| Electrical Life       |               | 50,000 cycles                                   | 50,000 cycles                                   |  |
| Panel Thickness       |               | 1 ~ 8mm                                         | 1 ~ 8m m                                        |  |
| Torque                |               | 5 ~ 14Nm                                        | 5 ~ 14N m                                       |  |
| Operation Pressure    |               | About 5.5N                                      | About 5.5N                                      |  |
| Operation Travel      |               | About 2.5mm                                     | About 2.5mm                                     |  |
| IP Degree             |               | IP65,IK10                                       | IP65,IK10                                       |  |
|                       | Contact       | Silver Alloy                                    | Silver Alloy                                    |  |
|                       | Button        | Stainless Steel                                 | Stainless Steel                                 |  |
| Material              | Body          | Stainless Steel                                 | Stainless Steel                                 |  |
|                       | Base          | PA                                              | PA                                              |  |
|                       | RoHS          | Made to order                                   | Made to order                                   |  |
|                       | Туре          | Dot Illuminated (LED)                           | Ring Illuminated (LED)                          |  |
| LED                   | Rated Voltage | 6V / 12V / 24V / 110V / 220V                    | 6V / 12V / 24V / 110V / 220V                    |  |
| Spec.                 | Color         | R G Y O B W                                     | R G Y O B W                                     |  |
|                       | Life          | 40000 hours                                     | 40000 hours                                     |  |